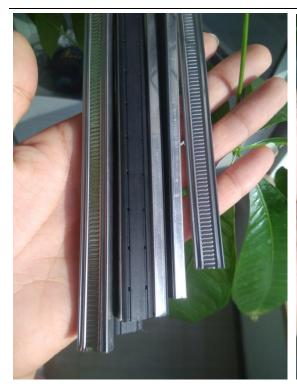

## More details of warm edge spacer

Warm edge spacer is made of an insulating plastic composite material and 0.1mm thickness stainless steel strip. It is an insulating glass construction spacer offering lower thermal conductance than traditional aluminum spacers. Warm edge units typically offer higher resistance to condensation and incremental improvement in window thermal efficiency. Warm edge is defined as having a thermal conductivity value <0.007w/k.