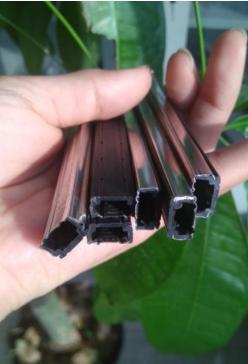

## More details of warm edge spacer

Warm edge spacer is made of an insulating plastic composite material and 0.1mm thickness stainless steel strip. It is an insulating glass construction spacer offering lower thermal conductance than traditional aluminum spacers. Warm edge units typically offer higher resistance to condensation and incremental improvement in window thermal efficiency. Warm edge is defined as having a thermal conductivity value <0.007w/k.