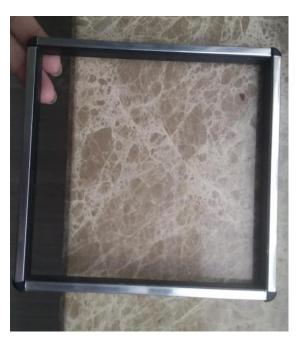

When it's cold outside and warm inside, heat escapes through the spacer leaving the inside edge of the window colder than the rest of it. This heat loss means more heating is needed to maintain a comfortable indoor temperature. Under certain conditions, especially in colder temperatures, the moisture we breathe and produce from cooking and everyday living condenses on the coldest surface, usually along the edges on the inside of the window. Over time persistent condensation becomes a breeding ground for mould and bacteria. Mould spores get into the air we breathe and can aggravate breathing conditions and other health problems.

Reduces the amount of heat lost through sealed units so you get:

- Lower heating bills
- A more comfortable temperature in the home
- A reduction in the risk of condensation forming at the edge of the sealed unit
- Long lasting performanc