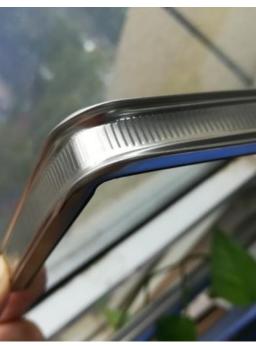

When it's cold outside and warm inside, heat escapes through the spacer leaving the inside edge of the window colder than the rest of it. This heat loss means more heating is needed to maintain a comfortable indoor temperature. Under certain conditions, especially in colder temperatures, the moisture we breathe and produce from cooking and everyday living condenses on the coldest surface, usually along the edges on the inside of the window. Over time persistent condensation becomes a breeding ground for mould and bacteria. Mould spores get into the air we breathe and can aggravate breathing conditions and other health problems.

Reduces the amount of heat lost through sealed units so you get:

- Lower heating bills
- A more comfortable temperature in the home
- A reduction in the risk of condensation forming at the edge of the sealed unit
- Long lasting performanc